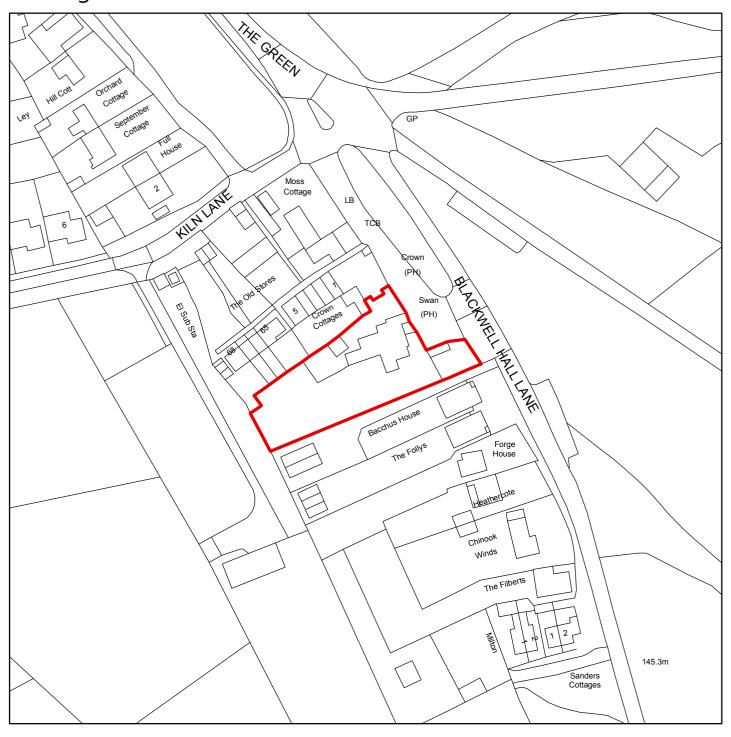

## CH/2017/2353/FA & CH/2018/0231/HB

The Swan Public House, Blackwell Hall Lane, Ley Hill Buckinghamshire HP5 1UT

**Scale:** 1:1,250

This map is reproduced from the Ordnance Survey map with the permission of the Controller of Her Majesty's Stationery Officer  $\ \ \ \ \$ 

Crown Copyright.

Unauthorised reproduction infringes Crown Copyright and may lead to prosecution and civil proceedings.

| Organisation | Chiltern District Council |
|--------------|---------------------------|
| Department   | Planning & Environment    |
| Comments     |                           |
| Date         |                           |
| SLA Number   | 100033578.2016            |