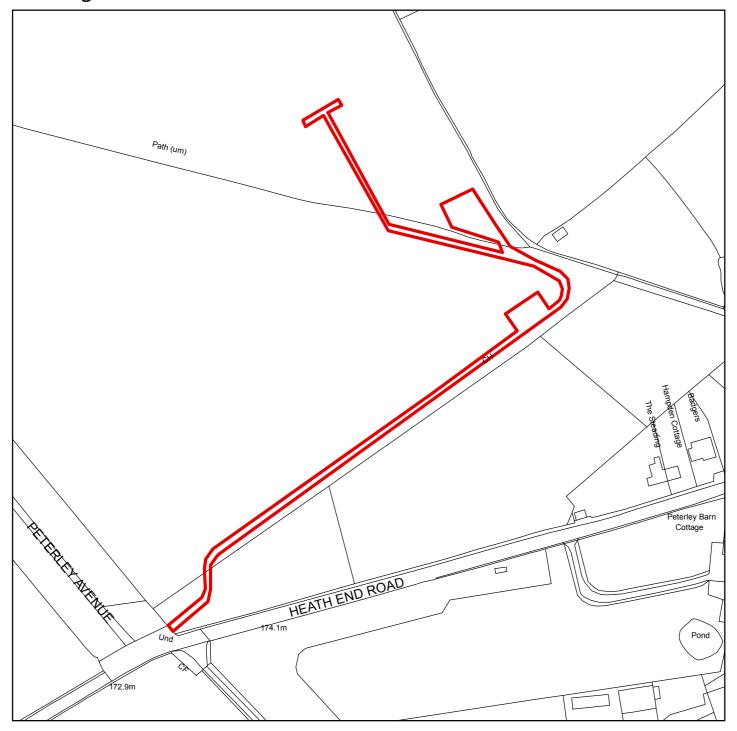

## CH/2017/0290/FA

## Land To The North Of Heath End Road, Little Kingshill Buckinghamshire

**Scale:** 1:2,000

This map is reproduced from the Ordnance Survey map with the permission of the Controller of Her Majesty's Stationery Officer  $\ \ \ \ \ \$ 

Crown Copyright.

Unauthorised reproduction infringes Crown Copyright and may lead to prosecution and civil proceedings.

| Organisation | Chiltern District Council |
|--------------|---------------------------|
| Department   | Planning & Environment    |
| Comments     |                           |
| Date         |                           |
| SLA Number   | 100033578.2016            |